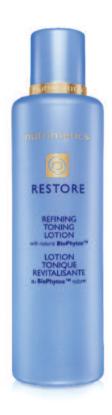

## REFINING TONING LOTION

#### All skin types

Formulated with Witch Hazel to condition and firm pores, Vitamin C to restore skin tone and natural BioPhytox™, Refining Toning Lotion gently completes the cleansing process without drying.

200ml (1966)