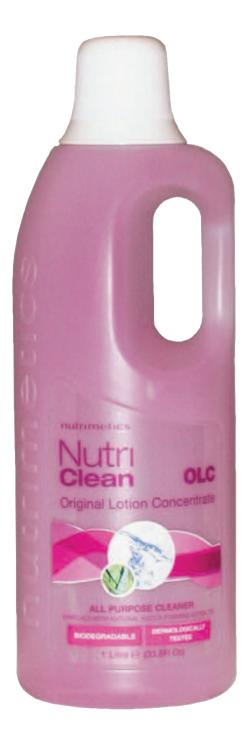

## Nutri Clean

### Multi-purpose

Gentle, useful, economical... essential! Nutri Clean is a multi-purpose liquid soap that cleans effectively but gently, while respecting the environment.

#### Nutri Clean helps the bird victims of oil spills

Following the sinking of the 'Erika' Oil Tanker off the West Coast of France in Brittany in 1999, Nutri Clean has been used by the Bird League of Ile Grande in Brittany, to clean the oil from the birds which have been caught up in oil spills. Today, Nutrimetics continues to supports the rescue of the birds.

Nutri-Clean is so gentle yet so effective that its mild formula cleanses the oil from the birds without causing any damage, leaving the natural waterproof protection on the feathers.

#### **NUTRI-CLEAN ORIGINAL LOTION CONCENTRATE (OLC)**

A concentrated, mild and gentle all-purpose cleaner. Nutri Clean is pH neutral and has a natural surfactant base. It is botanically enriched and is clinically proven by dermatologists to be non-irritating even on sensitive skins. It's anti-static properties perfectly suit everyday use.

1 Litre (4845N)