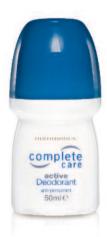

#### COMPLETE CARE ACTIVE ANTI-PERSPIRANT DEODORANT

Extract of Aloe Leaf soothes and nurtures whilst Green Tea extract protects and gives you and your skin 'Complete Care' all day long.

50ml (35007)