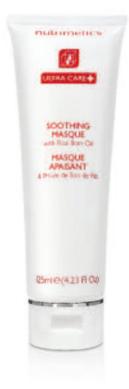

## **SOOTHING MASQUE**

#### All skin types

Nurture and nourish for a calmer, more beautiful complexion with this creamy, rinse-off masque that soothes and calms the skin. Naturally enriched with Rice Bran Oil, Kaolin and Chamomile Extract, it will gently remove impurities from the skin whilst delivering intense hydration. Use 1 - 2 times a week.

#### 125ml (10800)