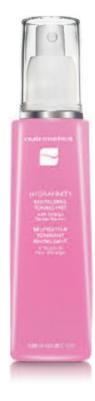

#### **HYDRAFINITY REVITALISING TONING MIST**

All skin types except dry

Orange Flower Extract and Alpine Glacial Water combine to gently tone and condition the skin in preparation for moisturisation. Revitalising Toning Mist can also be used to give skin a guick pick-me-up during the day.

130ml (18916)