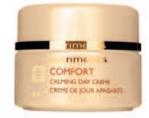

## **CALMING DAY CRÈME**

All skin types

A nourishing crème enriched with Oat Milk and Honey to calm redness and irritation whilst delivering the moisture and comfort delicate skin needs to look and feel beautiful. Apply daily after cleansing, ensuring skin is thoroughly drv.