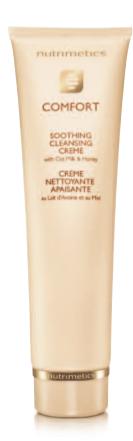

#### SOOTHING CLEANSING CRÈME

All skin types

This rich, creamy formula is the gentlest of cleansers. Enriched with Oat Milk and Honey, it calms redness and soothes irritation as it cleanses make-up and impurities from the skin. Rinse or tissue off formula.