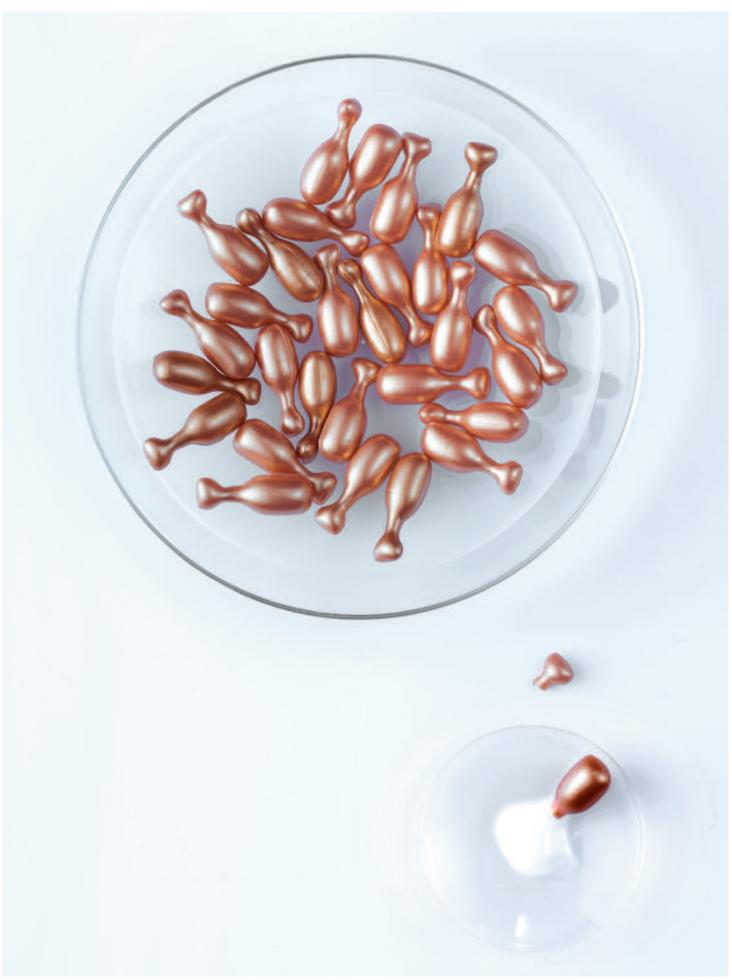

#### **C10 FIRMING SERUM** All skin types

With a concentration of 10% Vitamin C in each unidose capsule, this gel-like formulation works to stimulate the skin's collagen production, which in turn firms, plumps and lifts the skin. Apply under night creme for four to eight weeks.

28 Capsules (1094)

#### **ANTI-WRINKLE RETINOL SERUM**

All skin types except sensitive

The skins ageing process diminishes the strength and structure of the skin's cellular matrix. Now, harnessing the proven benefits of Vitamin A, Retinol Serum helps skin restructure the foundation characteristics of youthful skin by boosting elastin production whilst protecting with Vitamin E.

28 Capsules (10961)