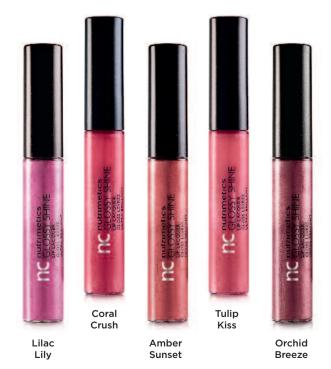

## nc GLOSSY SHINE LIP LACQUER

This long-lasting lacquer delivers sheer, pearlised colour and intense shine without leaving a sticky film, so it's perfect for adding just a wisp of colour to bare lips, or boosting the colour and intensity of your favourite nc Lipstick.

(14761) Lilac Lily (14764) Coral Crush (14765) Amber Sunset (14760) Tulip Kiss (14762) Orchid Breeze nc Lip and Nail colour can be the most powerful products in your cosmetic purse. With a single sweep of colour you can go from the beach to the office, from day to night or winter to spring.