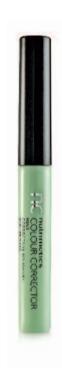

#### nc COLOUR **CORRECTOR MINT** All skin types

Formulated with specially coloured pigments to diminish the appearance of high colour. This clever corrector helps tone down the appearance of red skin before disappearing under your foundation to leave a flawless-looking complexion.

2.55ml (12155)

The soft creamy texture blends flawlessly to conceal dark circles and imperfections. Aloe Vera calms trouble spots, while Avocado Oil prevents the skin from becoming dry and dehydrated, particularly around the delicate eye area.