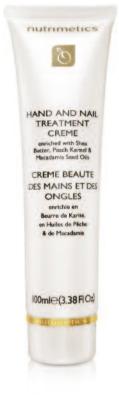

#### HAND AND NAIL TREATMENT CRÈME

Gently exfoliates dead skin cells as it nourishes with a non-greasy blend of Peach Kernel and Jojoba Seed Oils, leaving hands looking and feeling softer and smoother.

100ml (1086)