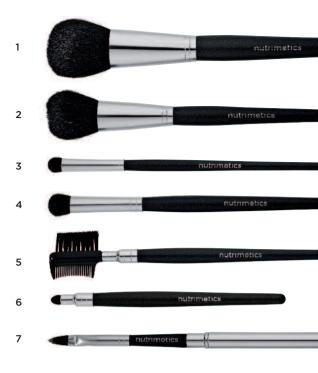

#### nc PROFESSIONAL **BRUSH COLLECTION**

Creating a truly professional finish is all about using the right tools of the trade. This seven-piece Professional Brush Collection comes in a convenient pouch.

#### (2400)

Brushes can also be purchased individually:

#### 1/ nc Large Powder Brush

For applying powder over face or applying bronzer. (2401)

#### 2/ nc Blush Brush

Allows light application and blending over cheek bones. (2402)

#### 3/ nc Eyeshadow Contour Brush

Defines the eye crease with ease. (2403)

#### 4/ nc Eyeshadow Blending Brush

Allows for easy blending of shades. (2404)

#### 5/ nc Eyebrow Brush and Mascara Comb

"Tame and frame" for a professional finish. (2405)

#### 6/ nc Eyeline Smudger

Use over pencil to soften and create a smokey effect. (2406)

#### 7/ nc Lip Brush

Easy, accurate and improves staying power of lipstick. (2340)