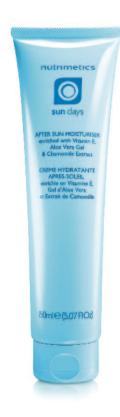

#### **SUN DAYS AFTER SUN MOISTURISER**

Replenish, soften and soothe dry, sun irritated skin. Fast absorbing and non greasy, special botanical extracts calm and cool skin instantly and protect against further moisture loss.