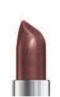

#### nc PERFECTION LIPSTICK ENRICHED WITH APRICOT OIL

Provides the perfect balance between a smooth glide on application and comfortable long wearing colour. Enriched with Apricot Oil to moisturise lips.

(401) Pink Shimmer

(402) Cupcake

(403) Sherbet

(404) Mauve (405) Woodrose

(406) Coral

(407) Brandy

(408) Caramel

3.5g