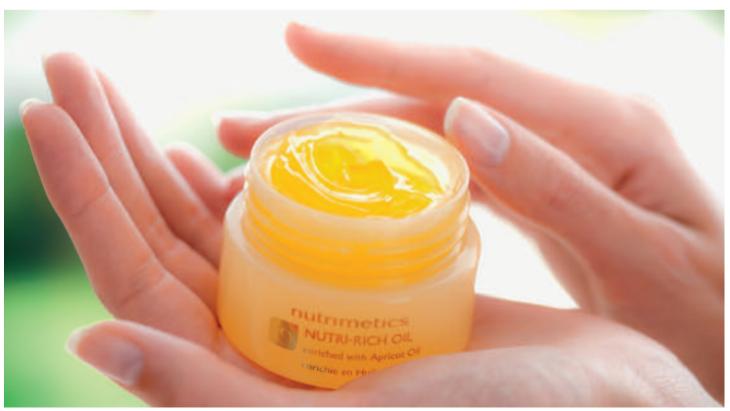

# Nutri-Rich Oil

From the heart of the apricot, the essence of beauty

With its powerful regenerative properties, Apricot Kernel Oil is the foundation on which iconic Nutri-Rich Oil was created over 45 years ago. Its abundance in Vitamin A is proven to deliver anti-ageing benefits and while its properties have been coveted for thousands of years, Apricot Kernel Oil delivers the nurturing and protection skin needs to keep it soft, supple and radiant in today's world.

## NUTRI-RICH OIL All skin types except oily

This highly-concentrated blend of Apricot Kernel Oil, Vitamin E, Sesame, Rice Bran and Cotton Seed Oils supplement the skin's natural oil supply to relieve dryness and increase its ability to hold moisture, so the skin appears firmer and fine lines and wrinkles smoother.