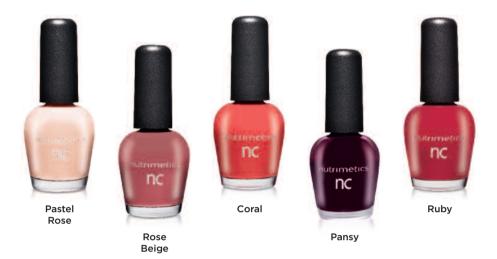

## nc PERFECTION NAIL LACQUER

Provides the perfect balance between a long wear formula, an easy application and vibrant colour and shine. Enriched with Bamboo Extract to strengthen nails. Formaldehyde and Toluene free.

(450) Pastel Rose (451) Rose Beige (452) Coral (453) Pansy (454) Ruby

10ml