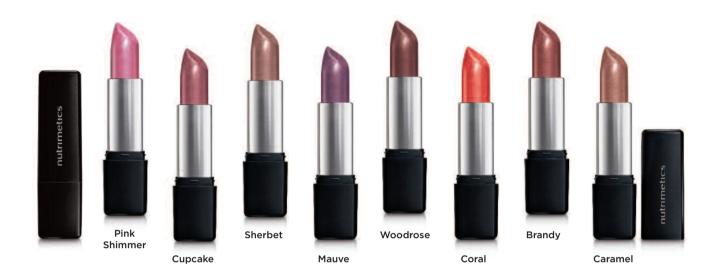

#### nc PERFECTION LIPSTICK ENRICHED WITH APRICOT OIL

Provides the perfect balance between a smooth glide on application and comfortable long wearing colour. Enriched with Apricot Oil to moisturise lips.

(401) Pink Shimmer

(402) Cupcake

(403) Sherbet

(404) Mauve (405) Woodrose

(406) Coral

(407) Brandy

(408) Caramel

3.5g