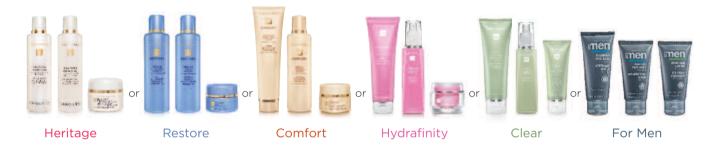

## Beauty Essentials Skincare Programmes

Choose your Skincare Programme from our Heritage, Restore, Comfort, Hydrafinity, Clear and For Mens range...

#### Heritage

#### 3-Step

## Skincare Programme includes:

- Cleanser
- Toner
- Moisturiser

#### 4-Step

## Skincare Programme includes:

- Cleanser
- Toner
- Moisturiser
- Intense Moisturiser such as Night Creme or Nutri Rich Oil

#### 5-Step

#### Skincare Programme

#### includes:

- Cleanser
- Toner
- Moisturiser
- Intense Moisturiser such as Night Creme or Nutri Rich Oil
- Masque or Exfoliator

For the For Men Programmes please see the Collections Brochure.

Our skin occasionally requires additional specialised treatment and attention to ensure it's not only performing at its optimum, but looking as beautiful and youthful as ever.