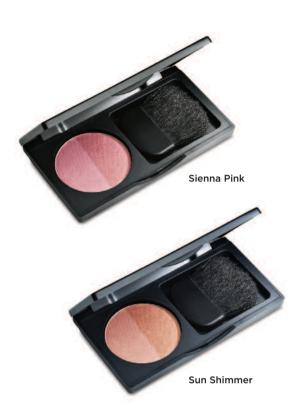

#### nc MINERAL **BLUSH DUO**

Nutrimetics Mineral Makeup combines the best of mineral technology and dermatological expertise. Highlight and contour with nc Mineral Blush. Soft and suede-like, the refined pigments in each powder give a rich, true and lasting cheek colour that's easy to blend and easy to wear.

(712) Sienna Pink (713) Sun Shimmer 2.5g