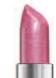

#### nc PERFECTION LIPSTICK ENRICHED WITH APRICOT OIL

Provides the perfect balance between a smooth glide on application and comfortable long wearing colour. Enriched with Apricot Oil to moisturise lips.

(401) Pink Shimmer

(402) Cupcake

(403) Sherbet

(404) Mauve (405) Woodrose

(406) Coral

(407) Brandy

(408) Caramel

3.5g