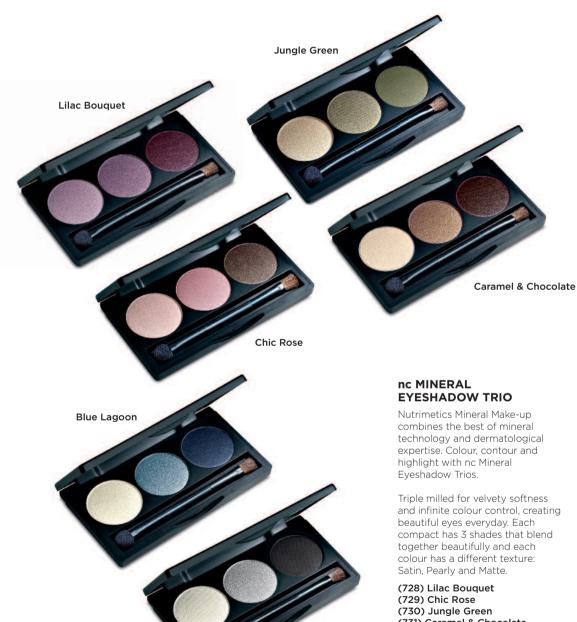

# nc Eyes MAKE-UP

Smokey Look

combines the best of mineral technology and dermatological expertise. Colour, contour and

Triple milled for velvety softness and infinite colour control, creating beautiful eyes everyday. Each compact has 3 shades that blend together beautifully and each colour has a different texture:

(731) Caramel & Chocolate

(732) Blue Lagoon

(733) Smokey Look

1.5g x 3