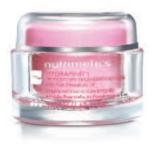

#### **HYDRAFINITY PM MOISTURE** REGENERATION **CRÈME**

All skin types except dry

This intense moisturising crème is formulated with Alpine Glacial Water and anti-oxidant rich Pink Grapefruit Oil, which stimulates cell regeneration, helping the skin maintain its youthful appearance.

50ml (18926)