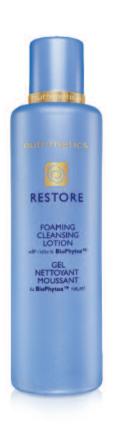

#### FOAMING CLEANSING LOTION All skin types except dry

Enriched with natural BioPhytox™ and Passion Flower Extract to help protect the skin's natural moisture level whilst gently cleansing. Leaves skin feeling soft and clean.

200ml (1965)