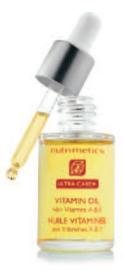

## VITAMIN OIL All skin types

A concentrated blend of four botanical oils - Soybean, Safflower, Wheat Germ and Avocado - and anti-ageing Vitamins A and E deliver intensive care to dry and damaged skin, hair and nails. For use as and when required.

25ml (1093)