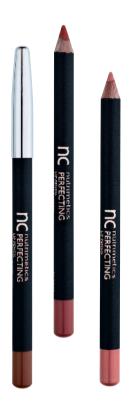

## nc PERFECTING LIP PENCIL

Glides on to effectively colour and seal the lip line extending the wear of your lipstick and preventing feathering and bleeding. This richly textured pencil is soft and smooth to apply and creates flawlessly defined lips without drying or clumping.

(14050) Pink Champagne

1.4g