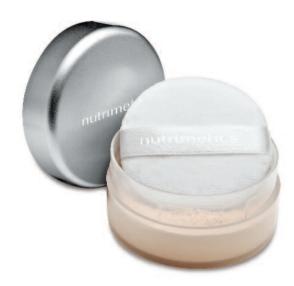

#### nc TRANSLUCENT **LOOSE POWDER**

A mineral based Translucent Powder enriched with Titanium Dioxide and Mica with Apricot Kernel Oil, Shea Butter and Vitamin E to nurture, nourish and protect. Incredibly fine soft particles means this powder will leave skin smooth and radiant thanks to the optical reflectors. Its natural cover suits all skin tones.

18g (1220) Includes puff