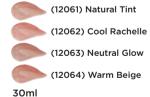

#### nc COLOUR **CORRECTOR MINT** All skin types

Formulated with specially coloured pigments to diminish the appearance of high colour. This clever corrector helps tone down the appearance of red skin before disappearing under your foundation to leave a flawless-looking complexion.

2.55ml (12155)

The soft creamy texture blends flawlessly to conceal dark circles and imperfections. Aloe Vera calms trouble spots, while Avocado Oil prevents the skin from becoming dry and dehydrated, particularly around the delicate eye area.