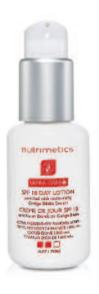

## SPF 18 DAY LOTION

#### All skin types

This light, milky moisturiser offers innovative protection from damaging UV rays while moisturerich botanicals release up to 26% more moisture into the skin\* so it looks and feels firmer and the appearance of wrinkles is decreased. Use daily as part of your Nutrimetics skincare regime.

#### 50ml (1070)