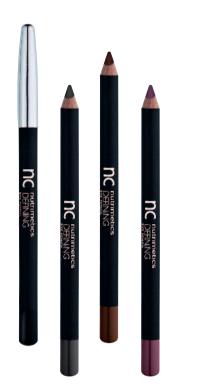

#### nc CONTOURING **BROW PENCIL**

Formulated to deliver smooth, controlled application, this longwearing pencil allows you to subtly enhance brows for a natural look or create dramatic brows with ease, adding strength and definition to the eyes and face.

(11077) Morocco

1.4g

Eyeshadow can completely transform your look... from a sheer halo to subtle contouring or dramatic colouring. nc eyeshadows allow you to build your colour gradually so you can create your look with confidence.

#### nc DEFINING **EYE PENCIL**

Offering long-lasting, smudge-free wear, the smooth formula glides on to enhance the eyes with subtle definition or stunning colour. A special blend of waxes ensures the colour stays put for beautifully defined eyes, all day.

(13051) Charcoal

(13052) Mahogany

(13056) Violet Plum

1.4g