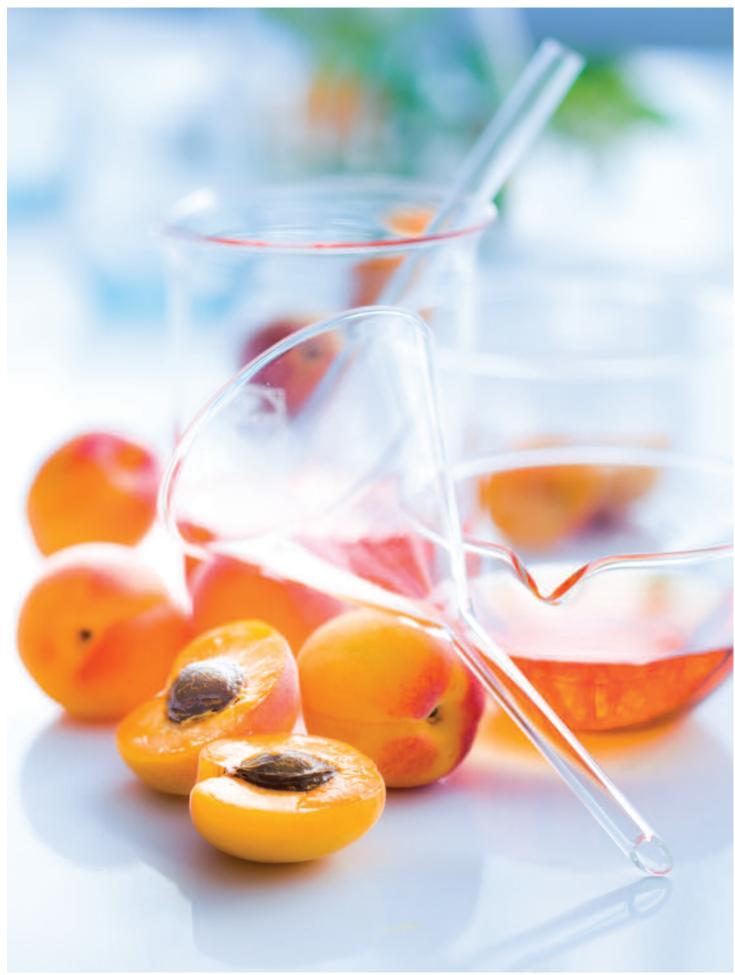

# Our amazing journey...

Situated on the Silk Route, high in the Himalayas, is the Hunza Valley; home to an ancient tribe called the Hunzacuts and the birthplace of a legend.

Having read about the Hunzakuts and their apparent youth and longevity, a young man left his home in 1961 and journeyed along the fabled Silk Route until he came upon the Hunza Valley and its remarkable inhabitants.

In spite of living difficult lives in the extreme conditions of the Himalayas, the Hunzakuts had the smoothest skin he had ever seen and he discovered that each day, to protect their

exposed skin from the elements, the Hunzakuts would apply precious Apricot Kernel Oil.

# The science behind the Apricot

"Apricot Kernel Oil is the foundation ingredient in both Nutri Rich Oil and Nutri Rich Oil EL and while it comes from a large family of vegetable-derived oils as a skincare ingredient it's in a class of its own. This is because the level of fatty acids found in Apricot Kernel Oil is very similar to those found in the skin so its ability to promote and retain suppleness and elasticity is far superior to other oils. It's also very high in anti-ageing Vitamins E and A, which protect the skin and promote cell regeneration, key factors for retaining smooth, youthful-looking skin."