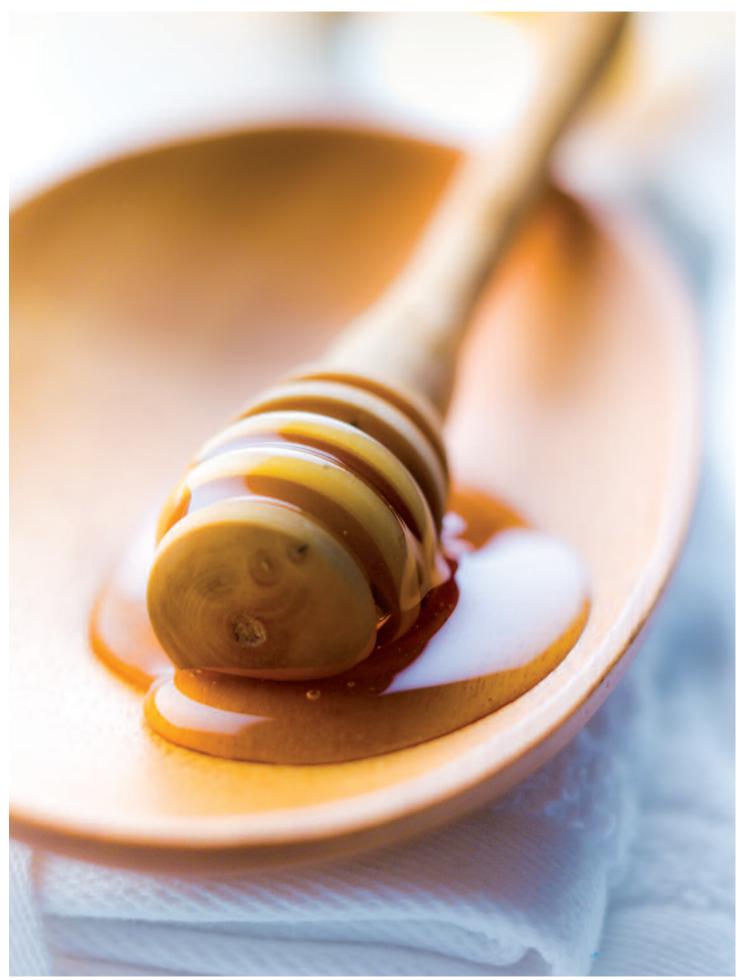

#### NOURISHING EYE CRÈME All skin types

A true innovation for delicate skin, this unique eye crème intensively hydrates the eye area whilst Oat Milk and Honey calm redness and soothe irritation, making it ideal for sensitive eyes. Apply morning and evening after moisturising.

#### SOOTHING CLEANSING CRÈME

All skin types

This rich, creamy formula is the gentlest of cleansers. Enriched with Oat Milk and Honey, it calms redness and soothes irritation as it cleanses make-up and impurities from the skin. Rinse or tissue off formula.

#### **GENTLE TONING LOTION**

All skin types

A unique toning formulation enriched with Oat Milk and Honey to soothe and calm the skin as it gently purifies, removing the last traces of cleanser and preparing the delicate complexion for moisturising.

## **CALMING DAY CRÈME**

All skin types

A nourishing crème enriched with Oat Milk and Honey to calm redness and irritation whilst delivering the moisture and comfort delicate skin needs to look and feel beautiful. Apply daily after cleansing, ensuring skin is thoroughly drv.

#### **RELAXING NIGHT CRÈME**

All skin types

Formulated with Oat Milk and Honey to intensively nourish and soothe delicate skin while you sleep; doubling as a day crème for dry and very dry skin types. Apply nightly after cleansing, ensuring skin is thoroughly dry.