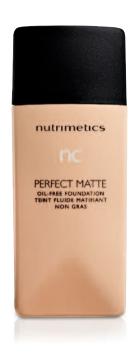

#### nc PERFECT MATTE OIL-FREE FOUNDATION

Medium coverage for all skin types except dry

This lightweight, long-wearing foundation with advanced Cova Bead technology helps absorb excess oil and minimise shine, leaving a flawless matte finish and even skin tone.

30ml

BEAUTY VEIL
LIQUID FOUNDATION
TEINT LEGERETE