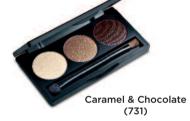

# nc Eyes MAKE-UP

Smokey Look

combines the best of mineral technology and dermatological expertise. Colour, contour and

Triple milled for velvety softness and infinite colour control, creating beautiful eyes everyday. Each compact has 3 shades that blend together beautifully and each colour has a different texture:

(731) Caramel & Chocolate

(732) Blue Lagoon

(733) Smokey Look

1.5g x 3