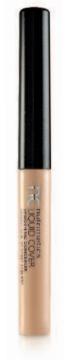

### nc LIQUID COVER CONCEALER

All skin types

A light-weight, creamy concealer that blends perfectly, covering minor imperfections and dark under-eye circles. Vitamins E and C moisturise and condition while lightdiffusing pigments enhance coverage and true colour for natural looking skin. The brush applicator is specially designed for reaching into tight corners. Fragrance and alcohol free.

(12140) Light 2.5ml