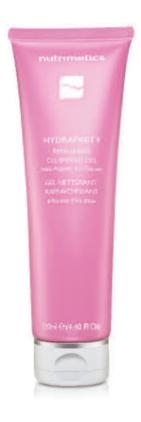

#### **HYDRAFINITY REFRESHING CLEANSING GEL**

All skin types except dry

Exhilarate and hydrate with this gentle foaming gel. Aquatic Iris Extract gently cleanses away make-up and impurities as Alpine Glacial Water delivers revitalising moisture to the skin, leaving it refreshingly clean and exhilarated.

130ml (18915)