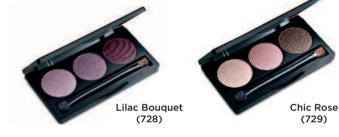

# nc Eyes MAKE-UP

Smokey Look

combines the best of mineral technology and dermatological expertise. Colour, contour and

Triple milled for velvety softness and infinite colour control, creating beautiful eyes everyday. Each compact has 3 shades that blend together beautifully and each colour has a different texture:

(731) Caramel & Chocolate

(732) Blue Lagoon

(733) Smokey Look

1.5g x 3