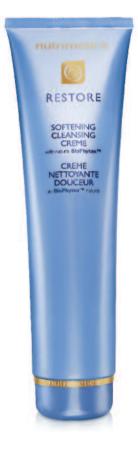

#### SOFTENING CLEANSING CRÈME All skin types except oily

An intensely hydrating cleanser, enriched with natural BioPhytox™.
Ginseng, Gingko and Echinacea help to reduce dry skin irritation while Vitamins C and E maintain suppleness, leaving skin clean, fresh and comfortable.

150ml (1948)