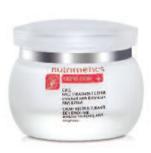

#### C.R.E FACE TREATMENT CRÈME

#### All skin types

Improve the appearance of skin sagging, fine lines and wrinkles with this powerful blend of active botanicals. This intensive treatment crème works in harmony with skin to regenerate your complexion daily. For best results, use morning and evening under your moisturiser for at least 30 days.

#### 50ml (1073)